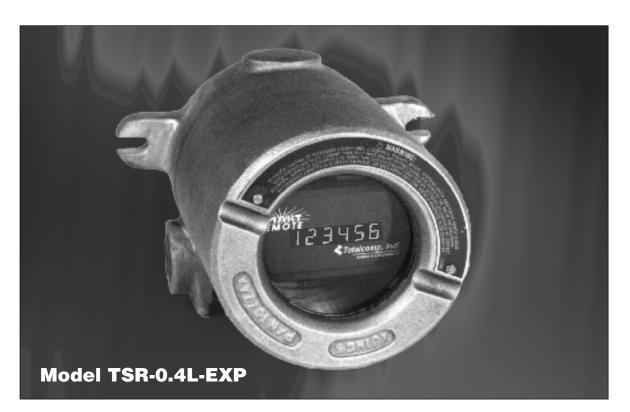

### Totalcomp model TSR-0.4L-EXP

### Totalcomp model TSR-0.4L-EXP

The Totalcomp TSR-0.4L-EXP provides a safe L.E.D. display inside an Explosion proof enclosure. This enclosure is meant to provide protection when utilizing a display inside a volatile environment. Including environments where flammable gases, vapors and mists, and ignitable dusts fibers and flyings are present.