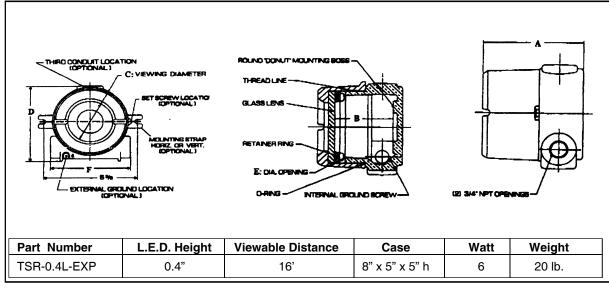

### **EXPLOSION-PROOF REMOTE DISPLAY**



# State-of-the-art remote display for use in volatile environments

### Smart Remote

Bright LED display for optimum indoor use.

Up to 9,600 baud.

Smart Remote display provides simple set-up.

### **Explosion Proof**

NEMA 4X rated enclosure with neoprene gasket for watertight applications.

**Corrosion resistant, copper**free aluminum construction.





## **S**pecifications

### Totalcomp model TSR-0.4L-EXP



### Totalcomp model TSR-0.4L-EXP

The Totalcomp TSR-0.4L-EXP provides a safe L.E.D. display inside an Explosion proof enclosure. This enclosure is meant to provide protection when utilizing a display inside a volatile environment. Including environments where flammable gases, vapors and mists, and ignitable dusts fibers and flyings are present.

The Smart Remote Display is easily set-up. Simply connect the signal wires, press the "Learn" button and the Smart Remote will begin the set-up automatically.

Class I, Group A: acetylene Class I, Group B: hydrogen Class I, Group C: ethylene Class I, Group D: propane

Class II, Group E: metal dust Class II, Group F: carbon dust Class II, Group G: flour, starch, grain

Class III: fibers and flyings

#### TOTALCOMP LIMITED WARRANTY

**Totalcomp** w